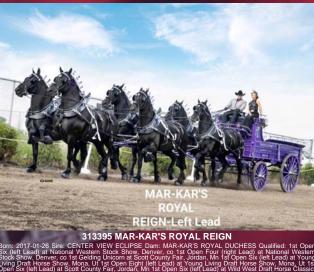

## 311609 MAR-KAR'S NEW DESIGN

311009 MIAK-RAK'S NEW DESIGN NTER VIEW ECLIPSE Dam; W.C. SE LISHA Qualified, en Four (right Lead) at Ohio State Fair, Columbus, Oh Oh 1st Märe Team (right Lead) at Ohio State Fair, Col Spinngfield, Mar 1st Classic Series Cart at Eastern State ad) at Eastern States Exposition, Springfield, Mar 1st Springfield, Mar 1st Mare Team (right Lead) at Michiga c Series Cart at Michigan Great Lakes International, Ea