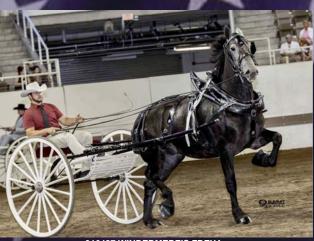

316487 WINDERMERE'S FREYA

Born: 2020-03-13 Sire: ROLLING HILLS NATURE BOY Dam: SUMMIT'S LORI Qualified: 3rd Ladies Cart at New York State Fair, Syracuse, Ny 4th Mare Team (left Lead) at New York State Fair, Syracuse, Ny. Owner: Gerald and Melissa Allebach, Windermere Farms, Spring Mills, PA. Exhibitor: Abraham Hammer Allebach. Photo by: PC.