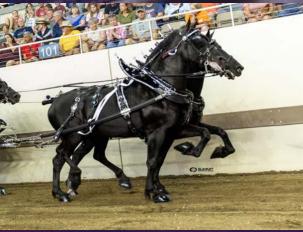

## 312521 CIRCLE S ROYAL STAR

315579 WINDERMERE'S CHA-CHA

Born: 2019-04-23 Sire: ANDERSON'S BENTLEY Dam: FOREST GROVE AMY'S AREBA Qualified: 1st Mens Cart at Eastern States Exposition, Springfield, Ma 4th Classic Series Cart at Eastern States Exposition, Springfield, Ma. Owner: Gerald and Melissa Allebach, Windermere Farms, Spring Mills, PA. Exhibitor: Windermere Farms.