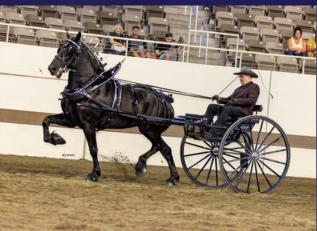

## 312521 CIRCLE S ROYAL STAR

315579 WINDERMERE'S CHA-CHA

Born: 2019-04-23 Sire: ANDERSON'S BENTLEY Dam: FOREST GROVE AMY'S AREBA Qualified: 1st Mens Cart at Eastern States Exposition, Springfield, Ma 4th Classic Series Cart at Eastern States Exposition, Springfield, Ma. Owner: Gerald and Melissa Allebach, Windermere Farms, Spring Mills, PA. Exhibitor: Windermere Farms.