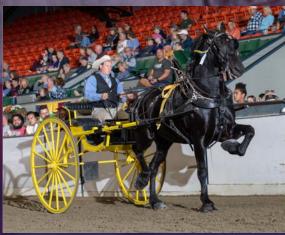

316487 WINDERMERE'S FREYA

Born: 2020-03-13 Sire: ROLLING HILLS NATURE BOY Dam: SUMMIT'S LORI Qualified: 3rd Ladies Cart at New York State Fair, Syracuse, Ny 4th Mare Team (left Lead) at New York State Fair, Syracuse, Ny. Owner: Gerald and Melissa Allebach, Windermere Farms, Spring Mills, PA. Exhibitor: Abraham Hammer Allebach. Photo by: PC.