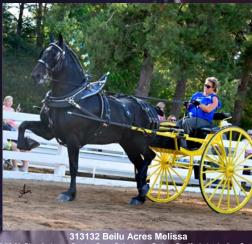

# 314535 ZUBROD'S AUTUMN

315117 Y.L. BAJA

NS BENTLEY Dam: JOHNHART'S BELLA Qualified: 1st Open Six (right ow. Denver, co. 1st Open Four (left Lead) at National Western Stock Show of the Control o