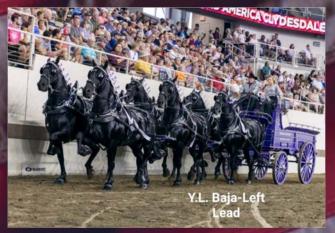

# 314535 ZUBROD'S AUTUMN

315117 Y.L. BAJA

NS BENTLEY Dam: JOHNHART'S BELLA Qualified: 1st Open Six (right ow. Denver, co. 1st Open Four (left Lead) at National Western Stock Show of the Control o